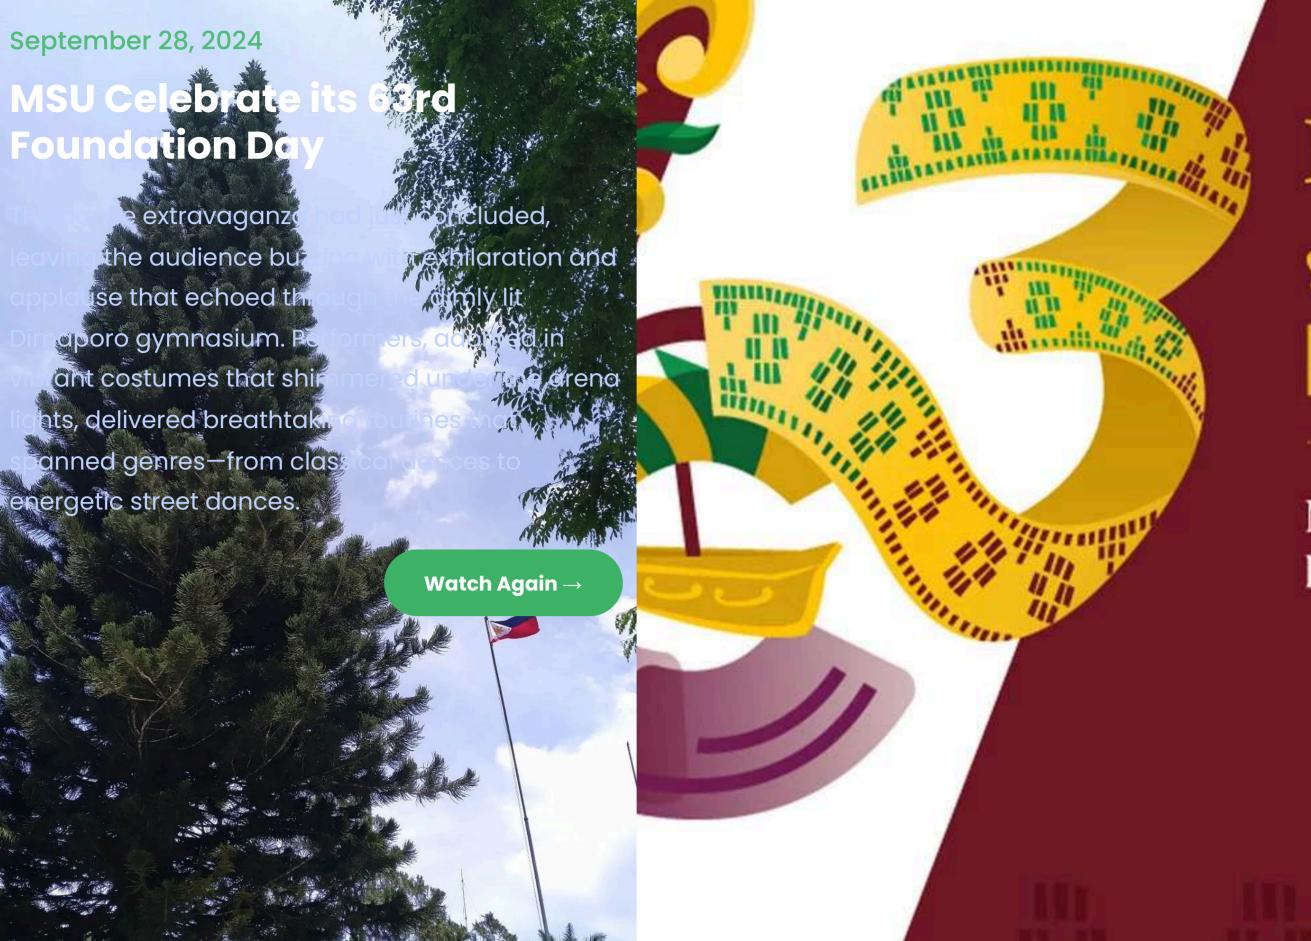

## Rawaten 2024 Marks MSU's 63rd Founding Anniversary

SEPTEMBER 4, 2024 BYOIPP

→ The University..

→ About Us

→ The Mindanao State University System

→ National Service Training Program

**Most Visited Pages** 