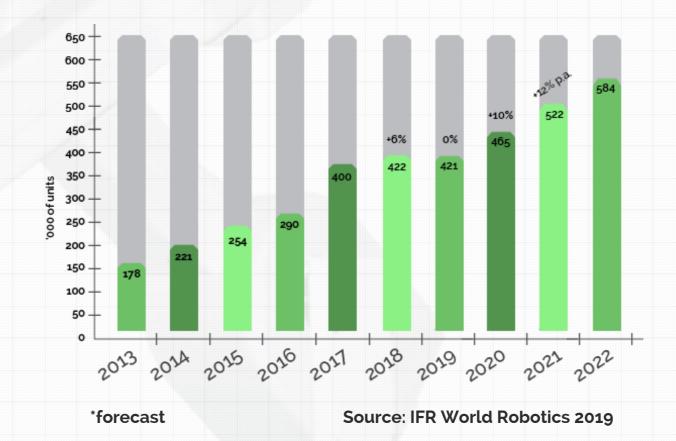

HOME

WHAT WE DO

**HISTORY** 

**PRODUCT** 

CUSTOMER

Percentage of the Robotic **Needed From Year to Year** The needed of Robotic Machine Automation is increase as

the markets needs is also increase faster

SEE MORE

- Faster Production Cost is decrease
- ▶ Efficient Workers ▶ Better Products