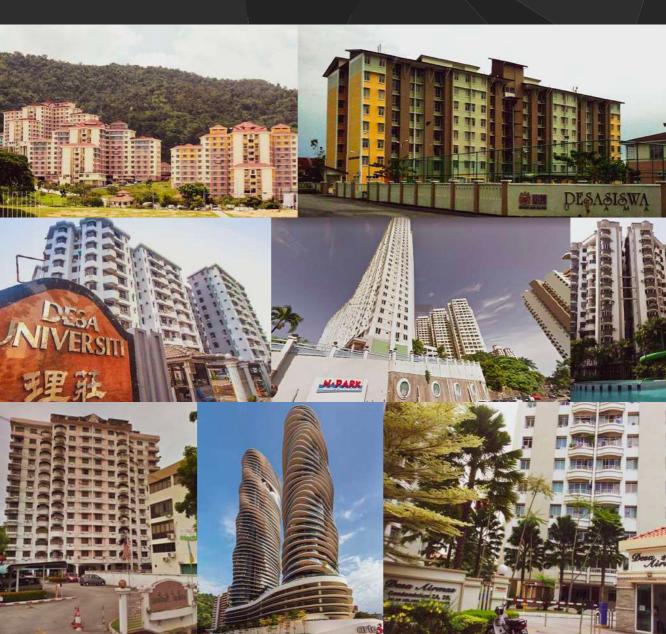

# **Accommodation**

Students can opt for on-campus accommodation or off-campus accommodation. On-campus accommodation is offered as a single-room or a twin-sharing room with common bathrooms, cafeteria, laundry room, sports facility, study room, pantry and grocery stores. Rental for on campus accommodation is from USD30–USD75 per month (without meals). Off-Campus Accommodation is the rental of private accommodation within walking distance and which is also available within 3 km in radius. Most of the condominiums/ apartments are equipped with 3 bedrooms, air-conditioned, grocery stores, gymnasium, swimming pool, tennis/badminton courts and laundry shop. Rental for off-campus accommodation is from USD75–USD125 per month (not including utility bills) for each room.