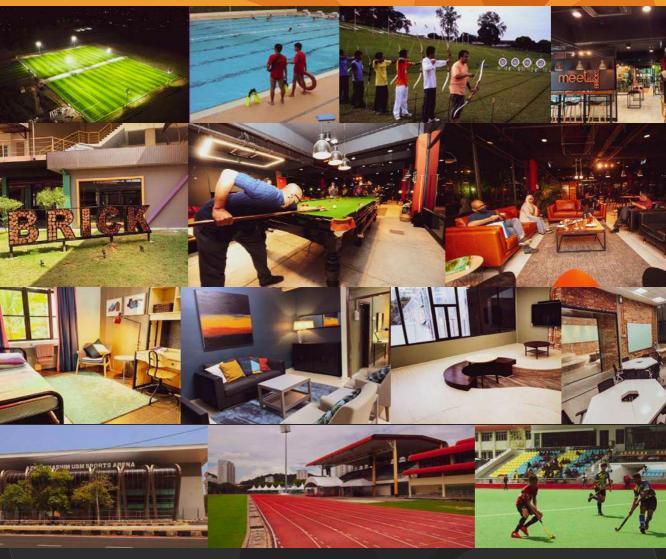

### The facilities that **USM provides for the students include**:

- Free Internet/Wi-Fi connection on campus
- Impressive museum and art gallery filled with world-class & state-of-the-art displays
- Lecture theatres and halls to facilitate classroom learning and teaching.
- Banks, bookshop, pharmacy, a post office and shop to cater to the needs of students
- An outstanding research library with over one million references and an extensive network of electronic databases and internet access
- Student residences that accommodate their stay on campus
- A Sport Centre that is equipped with indoor and outdoor facilities that cater to students' sports events and games
- Sports and recreational amenities like soccer fields, 8-lane synthetic running track, an astro turf hockey stadium and an olympic-sized swimming pool.
- Cultural events/activities are organised at the Cultural Hall to foster closer ties among students
- Warm and cozy cafeterias, and pavilions
- Transportation is provided on-campus using commuter buses