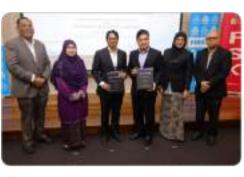

## **UKM News**

1,205 Pelatih Kor SUKSIS Sertai Perkhidmatan PDRM Sejak Tahun 2004

MoU UKM-PERKESO Perkasa Industri Rehabilitasi

FKAB Lancar Tiga Makmal Baharu

SELFUEL Bangunkan Sistem Janakuasa Sel Fuel dengan Teknologi Hidrogen