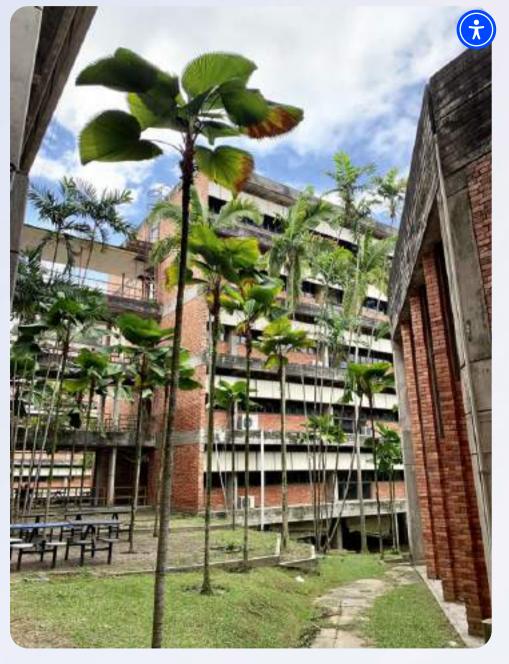

## **CAMPUSES**

UKM campus is situated in Bangi, a green surrounding campus with traditional red bricks buildup which welcomes you upon your registration at the campus.

**EXPLORE** 

**CAMPUS LIFE** 

Usually, a "campus" refers to an institution or an organization. At UKM, it's a way of life.